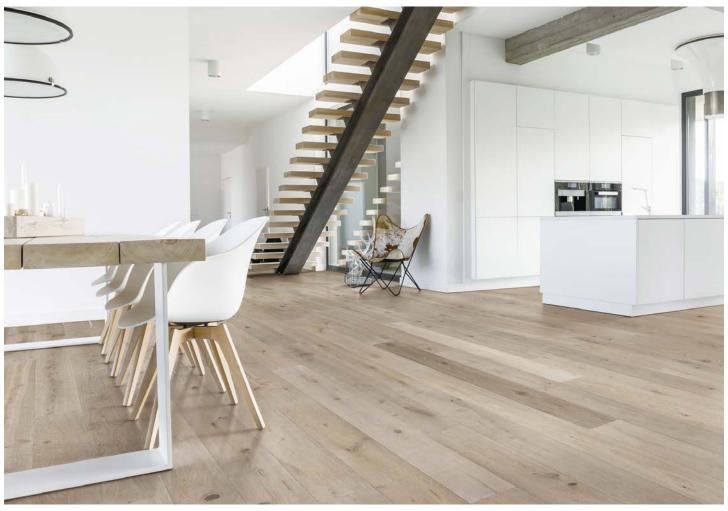

## **Brentwood Hills**

Evoking the upscale neighborhood nestled in the hills of California, Brentwood Hills Collection adds a mood of affluence accustomed to this region. European White Oak 7.5 inch planks undergo a sophisticated dual hand process which emphasizes a striking grain pattern accentuating each plank's natural character. Showcase your space with bold wide planks, varying in lengths of up to an astonishing 72 inches long.