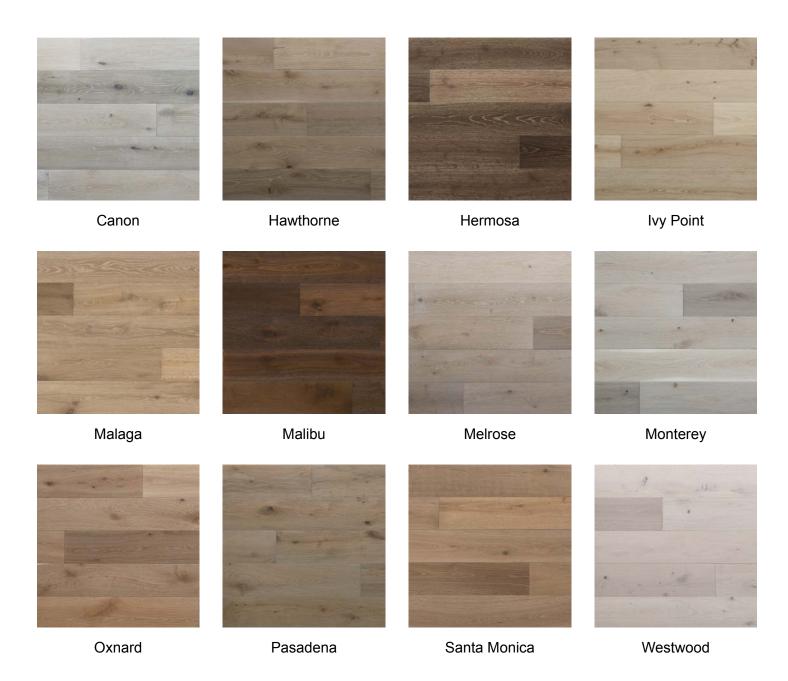

## **Brentwood Hills**

Evoking the upscale neighborhood nestled in the hills of California, Brentwood Hills Collection adds a mood of affluence accustomed to this region. European White Oak 7.5 inch planks undergo a sophisticated dual hand process which emphasizes a striking grain pattern accentuating each plank's natural character. Showcase your space with bold wide planks, varying in lengths of up to an astonishing 72 inches long.